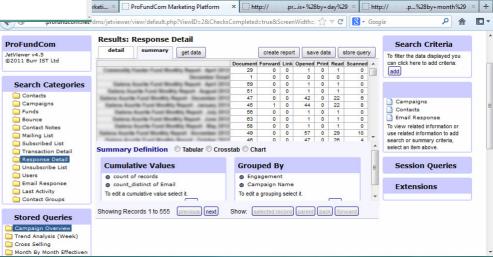

ProFundCom's email marketing and sales intelligence software allows the financial community to track the effectiveness of their communications: when, where and how they have been received and read; if links and attachments have been followed and if the information has been disseminated to other contacts. This gives their customers an in-depth understanding of their campaign's effectiveness.

JetViewer fitted seamlessly into ProfundCom's application, providing both off the shelf reports and full JetViewer functionality. The result was unprecedented flexibility and insight into the analysis and reporting of their customers' marketing information.