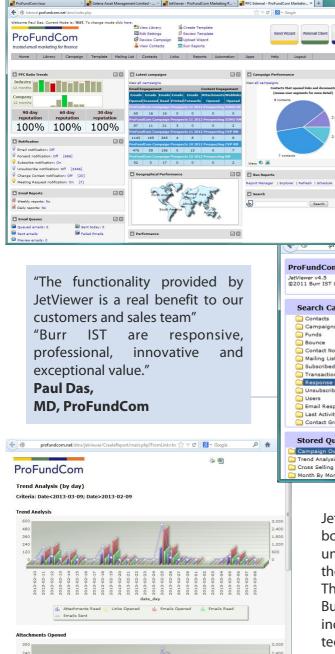

ProFundCom's email marketing and sales intelligence software allows the financial community to track the effectiveness of their communications: when, where and how they have been received and read; if links and attachments have been followed and if the information has been disseminated to other contacts. This gives their customers an in-depth understanding of their campaign's effectiveness.

JetViewer fitted seamlessly into ProfundCom's application, providing both off the shelf reports and full JetViewer functionality. The result was unprecedented flexibility and insight into the analysis and reporting of their customers' marketing information.